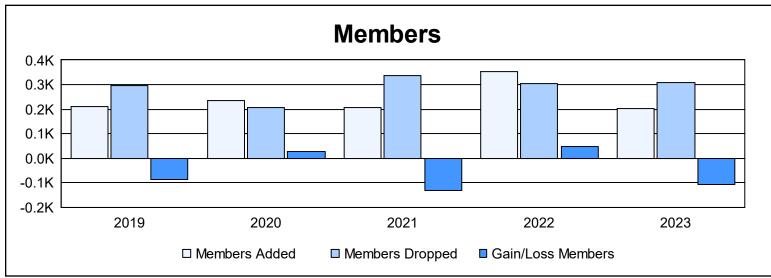

District LD 5 As of June 2023 Cumulative

| Year      | New<br>Clubs | Dropped<br>Clubs | Gain/<br>Loss<br>Clubs | New<br>Members | Charter<br>Members | Reinstate<br>Members | Transfer<br>Members | Total<br>Member<br>Added | Total<br>Members<br>Dropped | Gain/<br>Loss<br>Members |
|-----------|--------------|------------------|------------------------|----------------|--------------------|----------------------|---------------------|--------------------------|-----------------------------|--------------------------|
| 2018-2019 | 2            | 0                | 2                      | 139            | 51                 | 10                   | 11                  | 211                      | 298                         | -87                      |
| 2019-2020 | 4            | 0                | 4                      | 107            | 94                 | 12                   | 21                  | 234                      | 208                         | 26                       |
| 2020-2021 | 0            | 5                | -5                     | 133            | 13                 | 60                   | 2                   | 208                      | 338                         | -130                     |
| 2021-2022 | 4            | 6                | -2                     | 168            | 133                | 40                   | 10                  | 351                      | 305                         | 46                       |
| 2022-2023 | 1            | 2                | -1                     | 149            | 44                 | 4                    | 5                   | 202                      | 310                         | -108                     |
| Average   | 2            | 3                | 0                      | 139            | 67                 | 25                   | 10                  | 241                      | 292                         | -51                      |